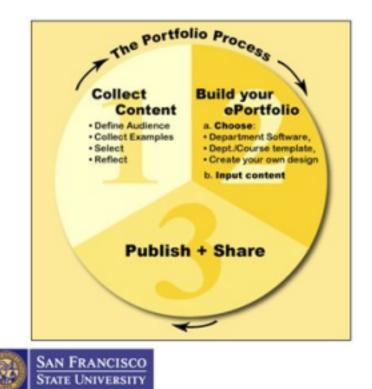

# ePortfolios in Health Education (And Beyond) at San Francisco State <u>ruthcox@sfsu.edu</u>

<u>eport@sfsu.edu</u> http://eportfolio.sfsu.edu

ACADEMICTECHNOLOGY advancing education with technology

From the Beginning??

# From the Beginning...

- SF State Masters in Public Health (MPH) required a "Skills Portfolio" (in lieu of Final Exit Exam)
- Viewed as both an academic record and valuable tool for advising & career connections