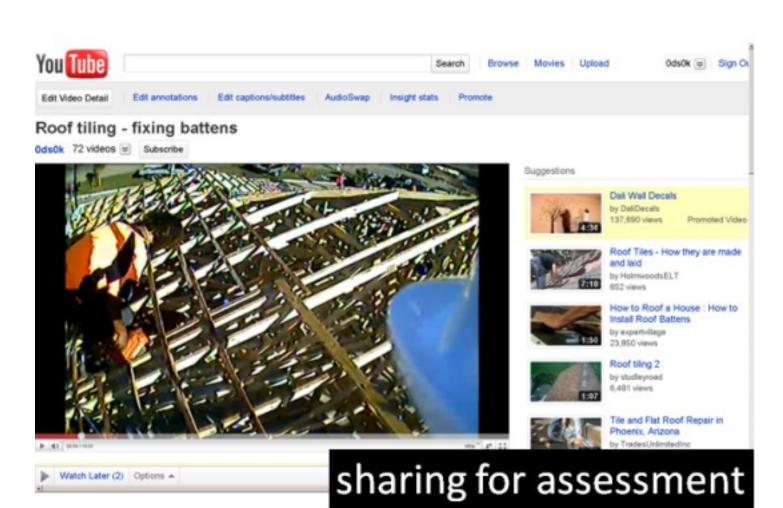

### Roof tiling ?? fixing battens http://youtu.be/glj1zB-uoRc

Under supervision

Authentic setting

Wearable video recorder

Hands free operation