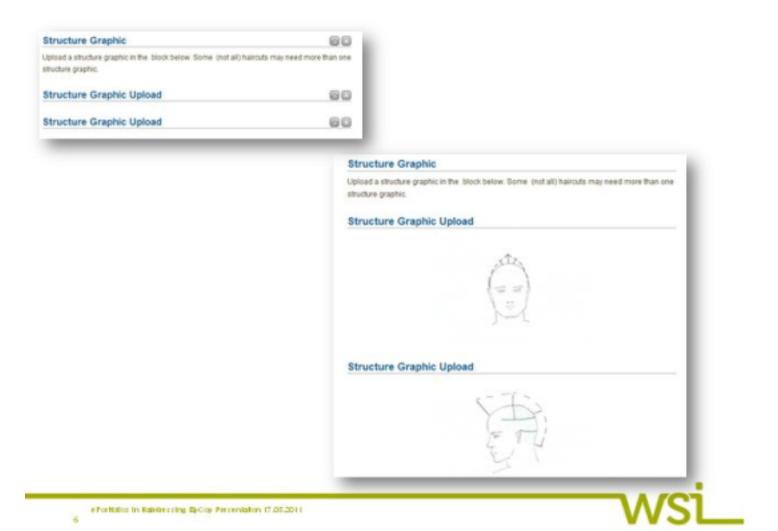

#### Structure Graphic

Upload a structure graphic that best suits this haircut into the image block below.

Structure Graphic Upload

ePortbillos in Raintressing BpCop Presentation (7.05.2011

**Ongoing Feedback** 