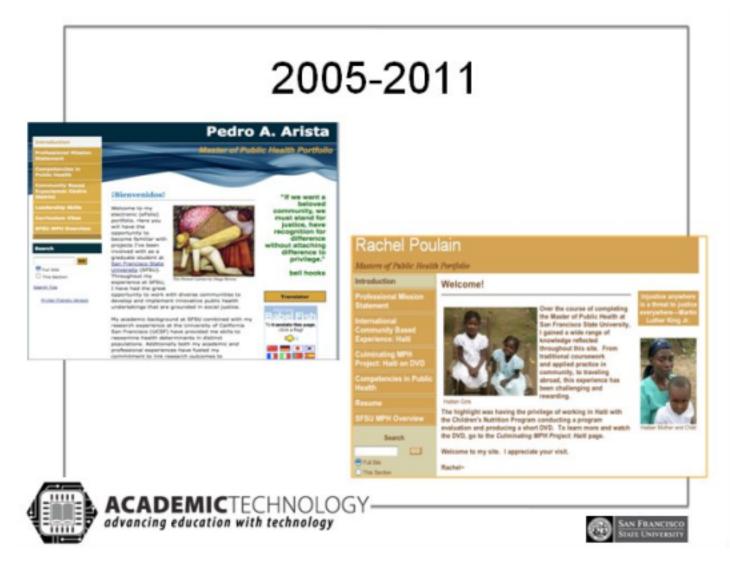

# From the Beginning...

- SF State Masters in Public Health (MPH) required a "Skills Portfolio" (in lieu of Final Exit Exam)
- Viewed as both an academic record and valuable tool for advising & career connections

Slide28

Making the Shift

# Making the Shift

2005-2011

90 Minute Training?? Overview of eFolio Tool