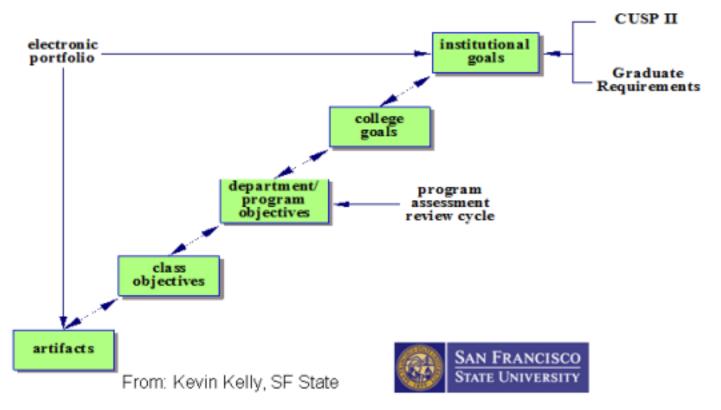

# ePortfolios in Health Education (And Beyond) at San Francisco State <u>ruthcox@sfsu.edu</u>

<u>eport@sfsu.edu</u> http://eportfolio.sfsu.edu

ACADEMICTECHNOLOGY advancing education with technology

From the Beginning??

# From the Beginning...

- SF State Masters in Public Health (MPH) required a "Skills Portfolio" (in lieu of Final Exit Exam)
- Viewed as both an academic record and valuable tool for advising & career connections