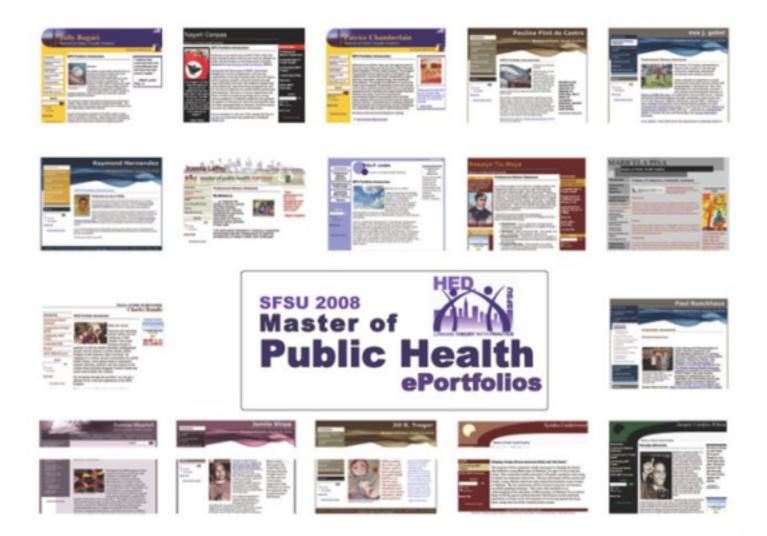

# From the Beginning...

- SF State Masters in Public Health (MPH) required a "Skills Portfolio" (in lieu of Final Exit Exam)
- Viewed as both an academic record and valuable tool for advising & career connections