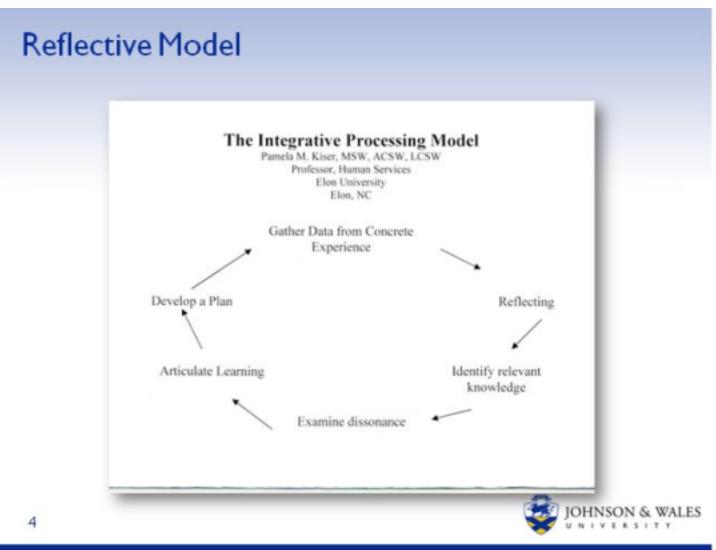

|               |
| Collaboration: The student is competent in working,<br>within a trans and relating to others in the<br>organization.                                                                                                                   | Collaboration: The student.<br>builds relationships with colleagues and customers<br>effectively negotiates and manages workplace conflicts<br>takes a posterity a and participatory role when working in groups brans<br>assists and supports colleagues and supervisors to accomplishtasks projects                                                                                                                    | JOHNSON & WAL |





# Program Specific Guidelines for Student Reflection



Early Reflection ?? Week 2 Consider your internship experience over the first few weeks and respond to the following questions:

### Early Reflection – Week 2

6

Consider your internship experience over the first few weeks and respond to the following questions:

- What have you observed about your internship experience so far?
- What have you observed about your behavior and actions as an internship student?
- How will you be effective in your internship? Review the general workplace skills and behaviors: professionalism & work ethic, problem solving, communications, collaboration, disciplinary knowledge & skills.
   What goals do you have in developing these skills?



Real-time Reflection ?? Week 6 Consider your existing academi