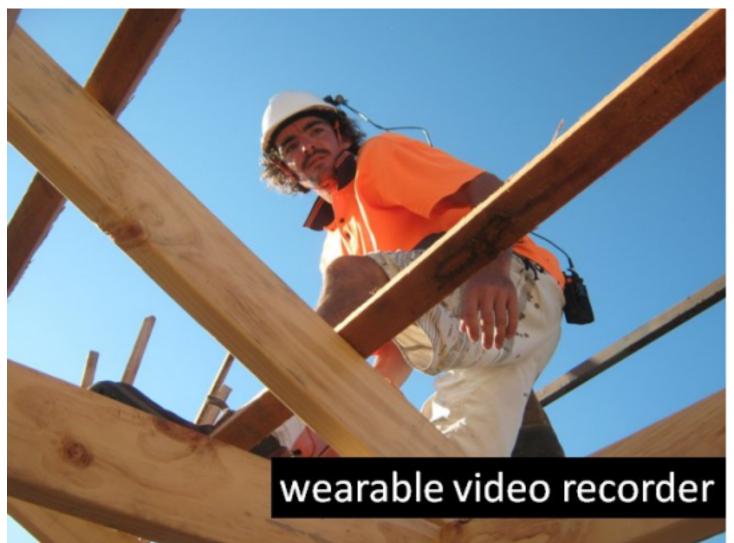

### Roof tiling ?? fixing battens http://youtu.be/glj1zB-uoRc

Under supervision

Authentic setting

Wearable video recorder

Hands free operation