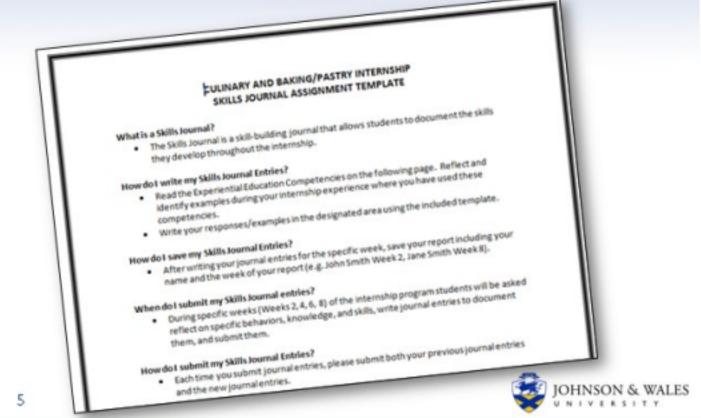

|               |
| Collaboration: The student is competent in working,<br>within a trans and relating to others in the<br>organization.                                                                                                                   | Collaboration: The student.<br>builds relationships with colleagues and customers<br>effectively negotiates and manages workplace conflicts<br>takes a posterity a and participatory role when working in groups brans<br>assists and supports colleagues and supervisors to accomplishtasks projects                                                                                                                    | JOHNSON & WAL |





# Program Specific Guidelines for Student Reflection



Early Reflection ?? Week 2 Consider your internship experience over the first few weeks and respond to the following questions:

### Early Reflection – Week 2

6

Consider your internship experience over the first few weeks and respond to the following questions:

- What have you observed about your internship experience so far?
- What have you observed about your behavior and actions as an internship student?
- How will you be effective in your internship? Review the general workplace skills and behaviors: professionalism & work ethic, problem solving, communications, collaboration, disciplinary knowledge & skills.
   What goals do you have in developing these skills?



Real-time Reflection ?? Week 6 Consider your existing academic and practical knowledge and answer the following quest