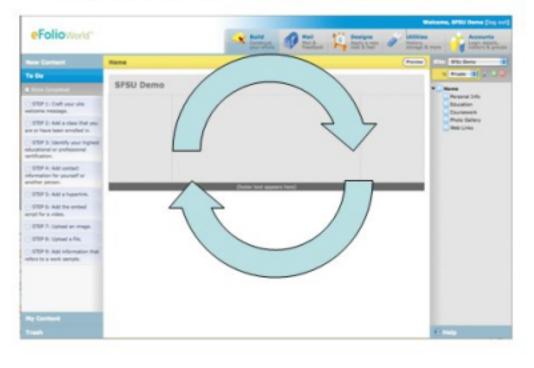

# Making the Shift

2005-2011

90 Minute Training?? Overview of eFolio Tool

# 90 Minute Training— Overview of eFolio Tool

The MPH eFolios were designed to support: