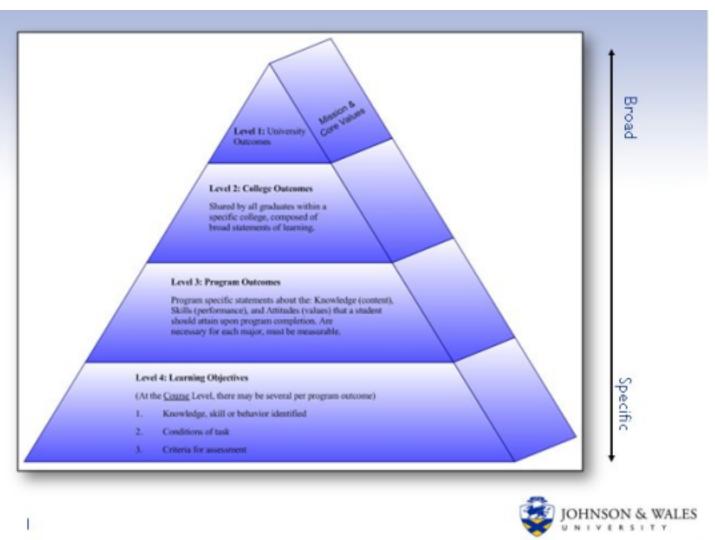

# eportfolio communities of practice

Trades and vocational education, career-technical education : Hairdressing, Building & Construction, Culinary Arts, Public Health

VET E-portfolios Community of Practice and Resource Bank— a collection of strategies and resources to incorporate E-portfolios business activity work as well as other national and international eportfolio projects eg Australian e-Portfolio Project, Eifel, SURF, JISC, AAEEBL, EPAC, ePortfolio California.